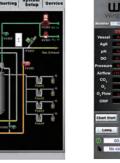

# SIP Fermentation System / Bioreactor (Pilot Scale)

Mechanical seal with auto generated lubricant and automatic cooling device

piping with orbital welding and top grade great features including total sterilization

(Approx. 200Wx150Dx330H cm, Open distance of headplate lift: 40 cm)

\* Operating ladder is optional.

- Pneumatic valves for accurate and automatic control

- Orbital welding provides top quality

Monitor page for operation overview

Automatic and manual operation

Automatic sterilization process

Online system calibration

#### **Features**

- · Wide range of vessel selection, from 100L to 1000L working volume
- Multi-lingual 12" colored graphical control interface
- Fully automated process with remote monitoring
- 15-step automatic program setting
- Orbital welding ensures minimal residue
- Highest grade construction with Stainless Steel SUS316L
- Hive jacket design provides astounding temperature control
- Exhaust pressure relief valve for maximum safety precaution
- Multiple safety design integration for peace
- of mind operation
- Remote monitoring & controlling software free from purchase
- Password protection for multiple users with customized access levels
- Various optional devices for process optimization and needs
- Ethernet communication with Winpact SCADA software, and IP address