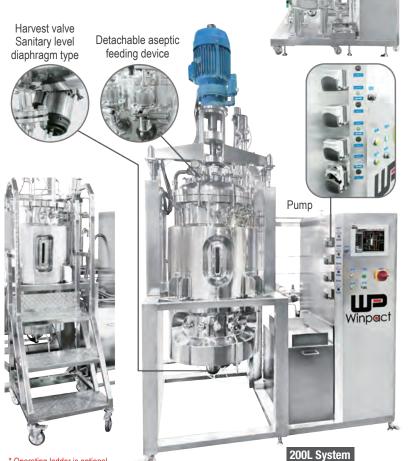

100L System

(Approx. 200Wx150Dx330H cm, Open distance of headplate lift: 40 cm)

\* Operating ladder is optional.

- Pneumatic valves for accurate and automatic control

- Orbital welding provides top quality

Monitor page for operation overview

#### **Features**

- · Wide range of vessel selection, from 100L to 1000L working volume
- Multi-lingual 12" colored graphical control interface
- Fully automated process with remote monitoring
- 15-step automatic program setting
- Orbital welding ensures minimal residue
- Highest grade construction with Stainless Steel SUS316L
- Hive jacket design provides astounding temperature control
- Exhaust pressure relief valve for maximum safety precaution
- Multiple safety design integration for peace
- of mind operation
- Remote monitoring & controlling software free from purchase
- Password protection for multiple users with customized access levels
- Various optional devices for process optimization and needs
- Ethernet communication with Winpact SCADA software, and IP address