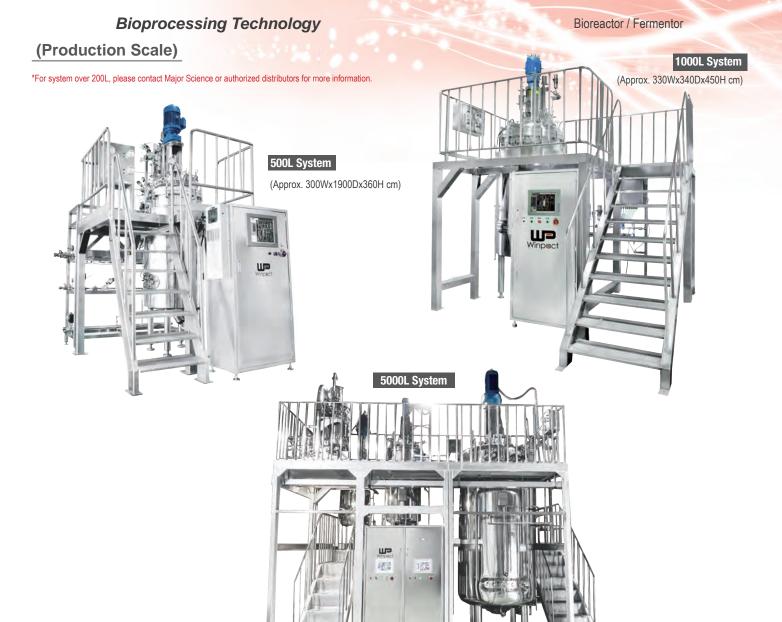

m calibration

#### **Features**

- · Wide range of vessel selection, from 100L to 1000L working volume
- Multi-lingual 12" colored graphical control interface
- Fully automated process with remote monitoring
- 15-step automatic program setting
- Orbital welding ensures minimal residue
- Highest grade construction with Stainless Steel SUS316L
- Hive jacket design provides astounding temperature control
- Exhaust pressure relief valve for maximum safety precaution
- Multiple safety design integration for peace
- of mind operation
- Remote monitoring & controlling software free from purchase
- Password protection for multiple users with customized access levels
- Various optional devices for process optimization and needs
- Ethernet communication with Winpact SCADA software, and IP address



## GMP Fermenter/Bioreactor with Siemens S7 series PLC Control System



\*For reference only, subject to practice.



<sup>\*</sup> All images are for reference only, actual products might differ from the pictures above.
\* Technical specifications subject to change without notice.



www.majorsci.com info@majorsci.com

### **Taiwan Office**

No. 156, Sec. 1, Guoji Rd., Taoyuan Dist., Taoyuan City 33061, Taiwan T/+886-3-3762878 F/+886-3-3761310

## **Shanghai Office**

Room 612, International business exhibition center, 9300 Hunan Road, Pudong, Shanghai, China National toll-free No.:400-823-9177 T/ +86-21-50795277 F/ +86-21-50795277

### **US Office**

19959 Sea Gull Way Saratoga, CA 95070 U.S.A. T/+1-408-366-9866 F/+1-408-446-1107

### **India Office**

D.No.7-143, 2nd Floor, St.No.2,N