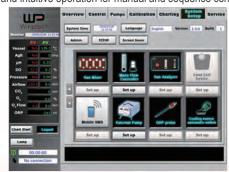

# **SIP Fermentation System / Bioreactor**

Peristaltic Pump Uses four Watson Marlow built-in peristaltic

Control Station Large screen and graphical user interface

Bioreactor / Fermentor

Features

- Wide range of vessel selection, from 30L to 50L working volume
- Colorful interface at 10.4" or above
- · Fully automated process with remote monitoring
- 15-step automatic program setting
- Orbital welding ensures minimal residue buildup
- Highest grade construction with 316L stainless steel
- Jacket design provides astounding temperature control
- Exhaust pressure relief valve for maximum safety precaution
- · Multiple safety design integration for peace of mind operation
- Remote monitoring & controlling software free from purchase Password protection for multiple users with special requirements
- Various optional devices for process optimization and needs
- Ethernet communication with Winpact SCADA software, and IP address

Setup Setup Alarm

Setup Alarm Setup Alarm

Setup

Setup

FS-50L (130x95x295 cm)

Four-staged DO cascade

15-Step programmable PID control

FS-30L(130x95x275 cm)

\* ASME standard

One-Touch automatic sterilization for vessel and system tubing

Immediate visualization on operation overview 
Easy and intuitive operation for manual and sequence control

HC OFF

OFF

% 90 Cas.

bar OFF

Online system calibration with system feedback

System expansion with various optional devices

\* Technical specifications subject to change without notice.

(Approx. 170Wx130Dx245H cm, Open distance of headplate lift : 60 cm)