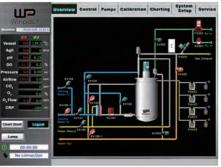

# **SIP Fermentation System / Bioreactor**

Peristaltic Pump Uses four Watson Marlow built-in peristaltic

Control Station Large screen and graphical user interface

Bioreactor / Fermentor

Features

- Wide range of vessel selection, from 30L to 50L working volume
- Colorful interface at 10.4" or above
- · Fully automated process with remote monitoring
- 15-step automatic program setting
- Orbital welding ensures minimal residue buildup
- Highest grade construction with 316L stainless steel
- Jacket design provides astounding temperature control
- Exhaust pressure relief valve for maximum safety precaution
- · Multiple safety design integration for peace of mind operation
- Remote monitoring & controlling software free from purchase Password protection for multiple users with special requirements
- Various optional devices for process optimization and needs
- Ethernet communication with Winpact SCADA software, and IP address

Setup Setup Alarm

Setup Alarm Setup Alarm

Setup

Setup

FS-50L (130x95x295 cm)

Four-staged DO cascade

15-Step programmable PID control

FS-30L(130x95x275 cm)

\* ASME standard

One-Touch automatic sterilization for vessel and system tubing

Immediate visualization on operation overview 
Easy and intuitive operation for manual and sequence control

HC OFF

OFF

% 90 Cas.

bar OFF

Online system calibration with system feedback

System expansion with various optional devices

\* Technical specifications subject to change without notice.

(Approx. 170Wx130Dx245H cm, Open distance of headplate lift : 60 cm)