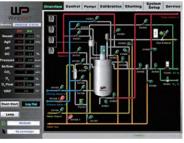

(Approx. 200Wx150Dx330H cm, Open distance of headplate lift: 40 cm)

\* Operating ladder is optional.

- Pneumatic valves for accurate and automatic control

- Orbital welding provides top quality

Monitor page for operation overview

Automatic and manual operation

Automatic sterilization process

Online system calibration