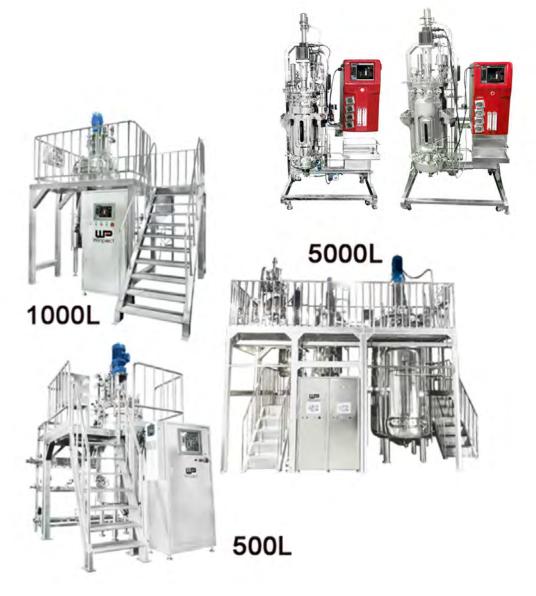

## GMP Fermenter/Bioreactor with Siemens S7 series PLC Control System

\*For reference only, subject to practice.

<sup>\*</sup> All images are for reference only, actual products might differ from the pictures above.
\* Technical specifications subject to change without notice.

#### **Features**

- · Wide range of vessel selection, from 100L to 1000L working volume
- Multi-lingual 12" colored graphical control interface
- Fully automated process with remote monitoring
- 15-step automatic program setting
- Orbital welding ensures minimal residue
- Highest grade construction with Stainless Steel SUS316L
- Hive jacket design provides astounding temperature control
- Exhaust pressure relief valve for maximum safety precaution
- Multiple safety design integration for peace
- of mind operation
- Remote monitoring & controlling software free from purchase
- Password protection for multiple users with customized access levels
- Various optional devices for process optimization and needs
- Ethernet communication with Winpact SCADA software, and IP address