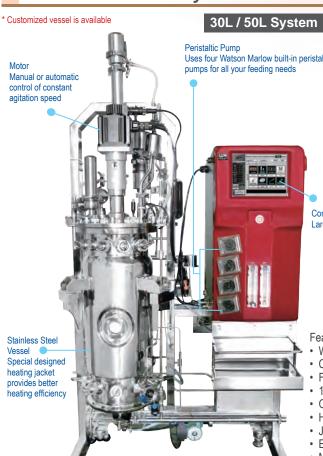

# **SIP Fermentation System / Bioreactor**

Peristaltic Pump Uses four Watson Marlow built-in peristaltic

Control Station Large screen and graphical user interface

Bioreactor / Fermentor

Features

- Wide range of vessel selection, from 30L to 50L working volume
- Colorful interface at 10.4" or above
- · Fully automated process with remote monitoring
- 15-step automatic program setting
- Orbital welding ensures minimal residue buildup
- Highest grade construction with 316L stainless steel
- Jacket design provides astounding temperature control
- Exhaust pressure relief valve for maximum safety precaution
- · Multiple safety design integration for peace of mind operation
- Remote monitoring & controlling software free from purchase Password protection for multiple users with special requirements
- Various optional devices for process optimization and needs
- Ethernet communication with Winpact SCADA software, and IP address

Setup Setup Alarm

Setup Alarm Setup Alarm

Setup

Setup

FS-50L (130x95x295 cm)

Four-staged DO cascade

15-Step programmable PID control

FS-30L(130x95x275 cm)