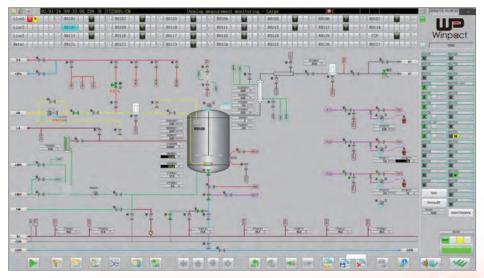

\* ASME standard

One-Touch automatic sterilization for vessel and system tubing

Immediate visualization on operation overview 
Easy and intuitive operation for manual and sequence control

HC OFF

OFF

% 90 Cas.

bar OFF

Online system calibration with system feedback

System expansion with various optional devices

\* Technical specifications subject to change without notice.

(Approx. 170Wx130Dx245H cm, Open distance of headplate lift : 60 cm)

(Approx. 200Wx150Dx330H cm, Open distance of headplate lift: 40 cm)

\* Operating ladder is optional.

- Pneumatic valves for accurate and automatic control

- Orbital welding provides top quality

Monitor page for operation overview

Automatic and manual operation

Automatic sterilization process

Online system calibration