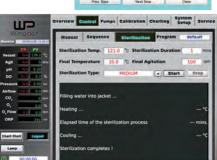

Automatic and manual operation

Automatic sterilization process

Online system calibration

\* ASME standard

One-Touch automatic sterilization for vessel and system tubing

Immediate visualization on operation overview 
Easy and intuitive operation for manual and sequence control

HC OFF

OFF

% 90 Cas.

bar OFF

Online system calibration with system feedback

System expansion with various optional devices

\* Technical specifications subject to change without notice.

(Approx. 170Wx130Dx245H cm, Open distance of headplate lift : 60 cm)